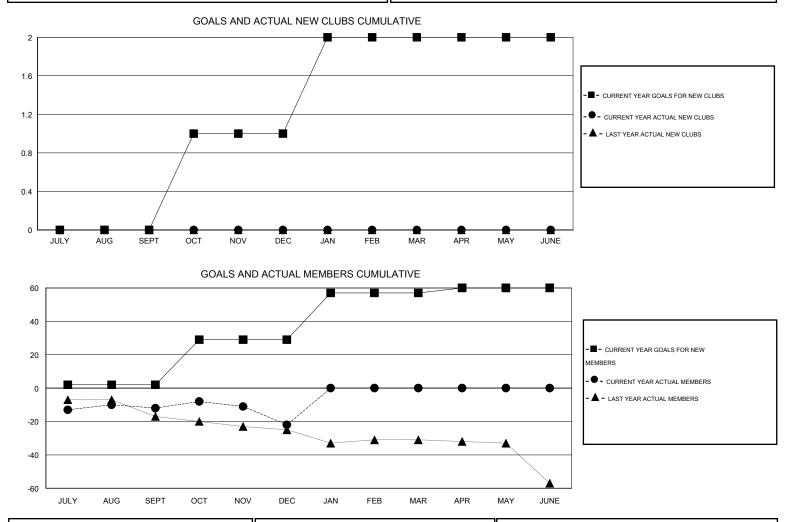

## LOCATION SOUTH CAROLINA

| -                           |                  | Clubs             |                  |                  | Members                     |                    |                                     |                    |                  |  |
|-----------------------------|------------------|-------------------|------------------|------------------|-----------------------------|--------------------|-------------------------------------|--------------------|------------------|--|
|                             | RESU             | LTS FOR 2016-2017 |                  |                  | RESULTS FOR 2016-2017       |                    |                                     |                    |                  |  |
| QUARTER                     | NEW CLUB<br>GOAL | NEW CLUBS         | DROPPED<br>CLUBS | NET<br>GAIN/LOSS | QUARTER                     | NEW MEMBER<br>GOAL | CHARTER AND<br>NEW MEMBERS<br>ADDED | DROPPED<br>MEMBERS | NET<br>GAIN/LOSS |  |
| JULY/AUG/SEPT               | 0                | 0                 | 1                | -1               | JULY/AUG/SEPT               | 2                  | 22                                  | 34                 | -12              |  |
| OCT/NOV/DEC                 | 1                | 0                 | 0                | 0                | OCT/NOV/DEC                 | 27                 | 17                                  | 27                 | -10              |  |
| JAN/FEB/MAR<br>APR/MAY/JUNE | 0                | 0<br>0            | 0<br>0           | 0<br>0           | JAN/FEB/MAR<br>APR/MAY/JUNE | 28<br>3            | 0<br>0                              | 0<br>0             | 0<br>0           |  |